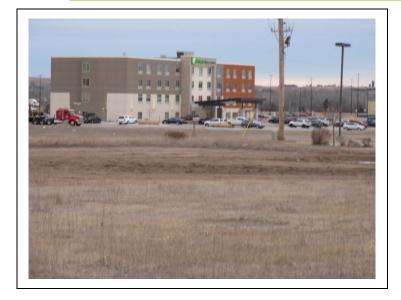

Description: 1.32 Acres of Vacant Commercial property in the City of Ogallala.

Located between The Dairy Queen to the North and the Ogallala City

Water Tower on the South.

It is in the middle of Ogallala I-80 development with a Holiday Inn Express across the street, new Best Western Motel being built, Ace Hardware to the East across Hwy # 61, John Deere Store to the South.