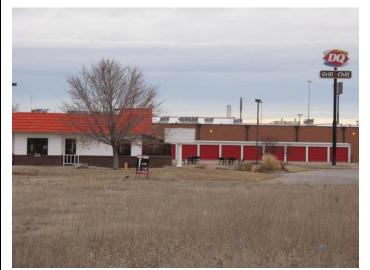

Description: 1.32 Acres of Vacant Commercial property in the City of Ogallala.

Located between The Dairy Queen to the North and the Ogallala City

Water Tower on the South.

It is in the middle of Ogallala I-80 development with a Holiday Inn Express across the street, new Best Western Motel being built, Ace Hardware to the East across Hwy # 61, John Deere Store to the South.